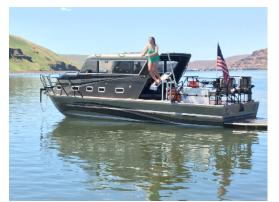

## "Phantom Rose"

The "Phantom Rose" was built as a multi-purpose vessel offering the capabilities of both open water and river use. The boat and it's amenities are designed for living on board whether on the road trailering or on the water. The trailer is wired so that when it is hooked up to a tow vehicle all electrical is being charged from the tow vehicle, once parked there is a gasoline genset mounted on to the trailer itself for use during overnight stays on the road and has a diesel genset available for on the water use. The spacious forward bunk area makes into a full bed or can be used for individual beds. 2 helm stations, one forward in the cabin space and one aft in the open deck space allow for ease of docking. Twin Cummins diesel engines with Hamilton 273 jet units allow for efficient operation and shallow running capabilities.