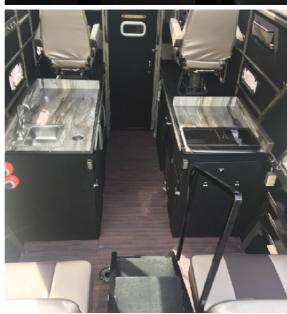

## "Phantom Rose"

The "Phantom Rose" was built as a multi-purpose vessel offering the capabilities of both open water and river use. The boat and it's amenities are designed for living on board whether on the road trailering or on the water. The trailer is wired so that when it is hooked up to a tow vehicle all electrical is being charged from the tow vehicle, once parked there is a gasoline genset mounted on to the trailer itself for use during overnight stays on the road and has a diesel genset available for on the water use. The spacious forward bunk area makes into a full bed or can be used for individual beds. 2 helm stations, one forward in the cabin space and one aft in the open deck space allow for ease of docking. Twin Cummins diesel engines with Hamilton 273 jet units allow for efficient operation and shallow running capabilities.

Power: AC and DC

**Stove:** Origo Alcohol/Electric Stove

**Refrigerator:** Norcold AC/DC **Water Heater:** 5 gallons

Amenities: Microwave, 20 gallon fresh

water, compass, 2 marine radios, portable toilet, shower, stereo AM/FM, fold out swim platform for tender