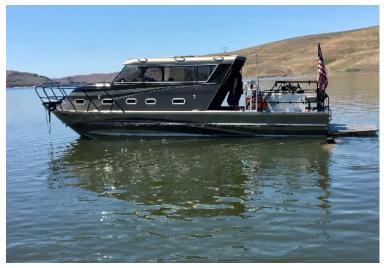

## "Phantom Rose"

The "Phantom Rose" was built as a multi-purpose vessel offering the capabilities of both open water and river use. The boat and it's amenities are designed for living on board whether on the road trailering or on the water. The trailer is wired so that when it is hooked up to a tow vehicle all electrical is being charged from the tow vehicle, once parked there is a gasoline genset mounted on to the trailer itself for use during overnight stays on the road and has a diesel genset available for on the water use. The spacious forward bunk area makes into a full bed or can be used for individual beds. 2 helm stations, one forward in the cabin space and one aft in the open deck space allow for ease of docking. Twin Cummins diesel engines with Hamilton 273 jet units allow for efficient operation and shallow running capabilities.

## **SPECIFICATIONS**

**Builder:** Bentz Boats, LLC

Construction Material: Aluminum

Year Built: 1994 Length: 33'-0" Bottom: 7'

Beam: 8.5' Static Draught: 22" On Plane Draught: 14"

Engines: 2-Cummins 6BTA 5.9, 300hp