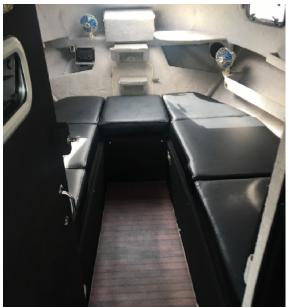

## "Phantom Rose"

The "Phantom Rose" was built as a multi-purpose vessel offering the capabilities of both open water and river use. The boat and it's amenities are designed for living on board whether on the road trailering or on the water. The trailer is wired so that when it is hooked up to a tow vehicle all electrical is being charged from the tow vehicle, once parked there is a gasoline genset mounted on to the trailer itself for use during overnight stays on the road and has a diesel genset available for on the water use. The spacious forward bunk area makes into a full bed or can be used for individual beds. 2 helm stations, one forward in the cabin space and one aft in the open deck space allow for ease of docking. Twin Cummins diesel engines with Hamilton 273 jet units allow for efficient operation and shallow running capabilities.