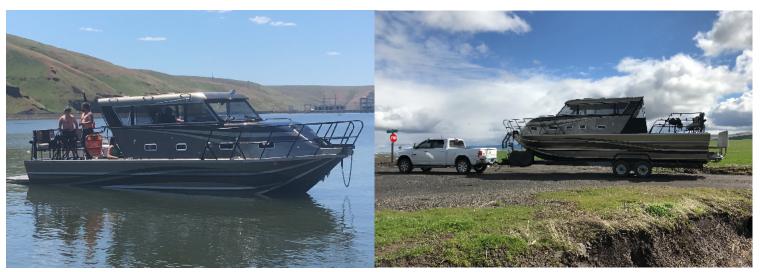

## "Phantom Rose"

The "Phantom Rose" was built as a multi-purpose vessel offering the capabilities of both open water and river use. The boat and it's amenities are designed for living on board whether on the road trailering or on the water. The trailer is wired so that when it is hooked up to a tow vehicle all electrical is being charged from the tow vehicle, once parked there is a gasoline genset mounted on to the trailer itself for use during overnight stays on the road and has a diesel genset available for on the water use. The spacious forward bunk area makes into a full bed or can be used for individual beds. 2 helm stations, one forward in the cabin space and one aft in the open deck space allow for ease of docking. Twin Cummins diesel engines with Hamilton 273 jet units allow for efficient operation and shallow running capabilities.